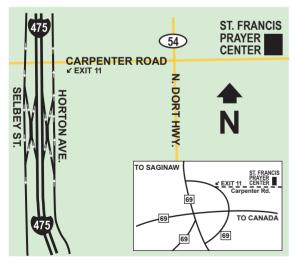

St. Francis Prayer Center is only minutes from I-475. Take Exit 11 to Carpenter Road and drive East approximately 1 mile. The Prayer Center is on the left.

For more information, please call the Prayer Center at 810-787-5330