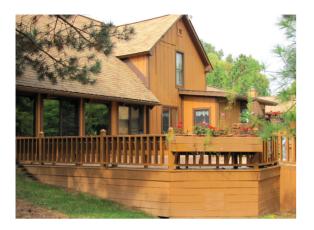

In summer, the Center is surrounded by gardens blooming with every kind of flower. In winter its forested acres showcase the drama of snow covered woods. Great windows allow the spectacle of the passing seasons to be enjoyed throughout the year.

## Outside

Ample parking for large groups Large sun deck Handicap access ramp