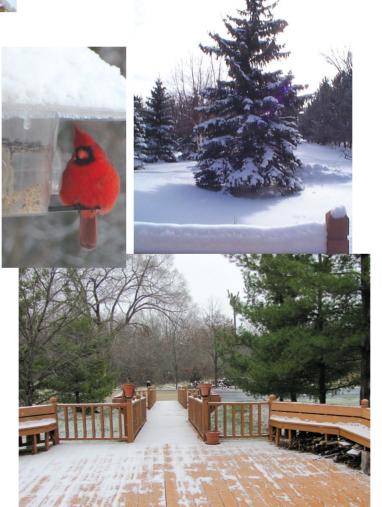

St. Francis Prayer Center offers you such peace and quiet for as much time as you would like.

Located on wooded grounds, the Prayer Center provides a beautiful setting for time for you to be alone with your God.

## So come to the quiet.

Come to St. Francis Prayer Center and experience the peace and gentleness of this holy ground.

For more information, please call the Prayer Center at 810-787-5330, Monday through Friday, 10:00 a.m. to 4:00 p.m. We will be happy to explore possibilities with you.