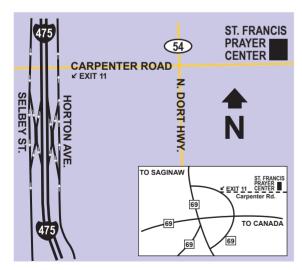

St. Francis Prayer Center is only minutes from I-475. Take Exit 11 to Carpenter Road and drive East approximately 1 mile. The Prayer Center is on the left.

For more information, please call the Prayer Center at 810-787-5330